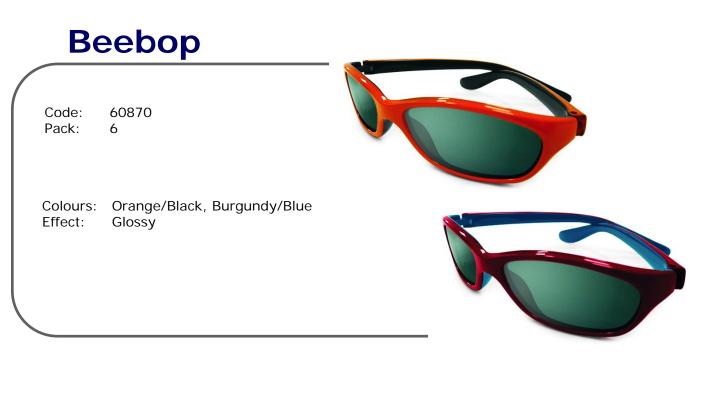

|

### Snoop

| Code:<br>Pack:      | 60860<br>6           |
|---------------------|----------------------|
| Colours:<br>Effect: | Blue, Grey<br>Satiny |
|                     |                      |





• Sunglasses with soft, decorative arms. Polarized grey lenses.







• Sunglasses with rigid frames. Polarized grey lenses.



## Flash

| C | Code:<br>Pack:      | 60871<br>6          |
|---|---------------------|---------------------|
|   | Colours:<br>Effect: | Red, Blue<br>Glossy |





• Sunglasses with rigid, decorated frames. Polarized grey lenses.





### Waxflower

Code: Pack:

60867 6

Colours: Red/Green, Green/Pink Effect: Translucent