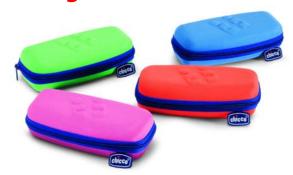

#### **Carry Cases**

- Practical carry case to keep the glasses safe
- Stylish shape representing the Chicco logo

• Shatterproof sunglasses with soft frames. Polarized grey lenses.