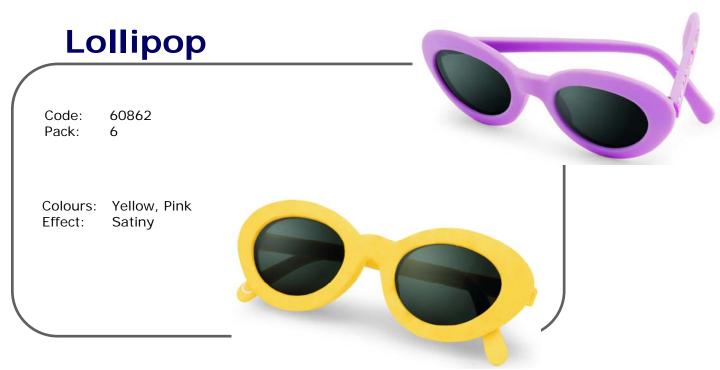

l UVA and UVB rays
- Compliant to Directive 89/686/EEC safety requirements and provisions

#### **COMFORTABLE TO WEAR**

Frames for all children's age ranges:
Om+ Extremely soft frames for newborns and the littlest babies.
12m+ Rigid frames with soft arms for infants.
24m+ Completely rigid frames for toddlers.

#### NICE LOOKING AND SMART GLASSES

Many colours and decorative patterns to meet mum's and child's taste



### POS

 Counter Display Unit helps to show off age ranges and product features
 26x63cm

#### **Carry Cases**



- Practical carry case to keep the glasses safe
- Stylish shape representing the Chicco logo





• Shatterproof sunglasses with soft frames. Polarized grey lenses.



## Miami







• Shatterproof sunglasses with soft, decorated frames. Polarized grey lenses.



## Dolly







• Sunglasses with soft arms. Polarized grey lenses.

| Bee                                       |