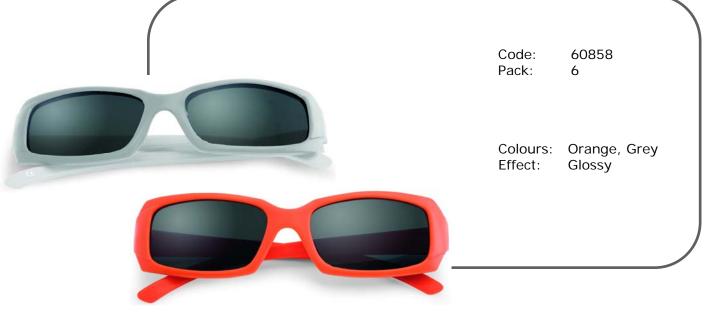

de in hypo-allergenic material
- Polarized shading lenses to block out 100% of harmful UVA and UVB rays
- Compliant to Directive 89/686/EEC safety requirements and provisions

#### **COMFORTABLE TO WEAR**

Frames for all children's age ranges:
Om+ Extremely soft frames for newborns and the littlest babies.
12m+ Rigid frames with soft arms for infants.
24m+ Completely rigid frames for toddlers.

#### NICE LOOKING AND SMART GLASSES

Many colours and decorative patterns to meet mum's and child's taste



### POS

 Counter Display Unit helps to show off age ranges and product features
 26x63cm

#### **Carry Cases**



- Practical carry case to keep the glasses safe
- Stylish shape representing the Chicco logo





• Shatterproof sunglasses with soft frames. Polarized grey lenses.



## Miami







• Shatterproof sunglasses with soft, decorated frames. Polarized grey lenses.



## Dolly







• Sunglasses with soft arms. Polarized grey lenses.

| Bee                                       |