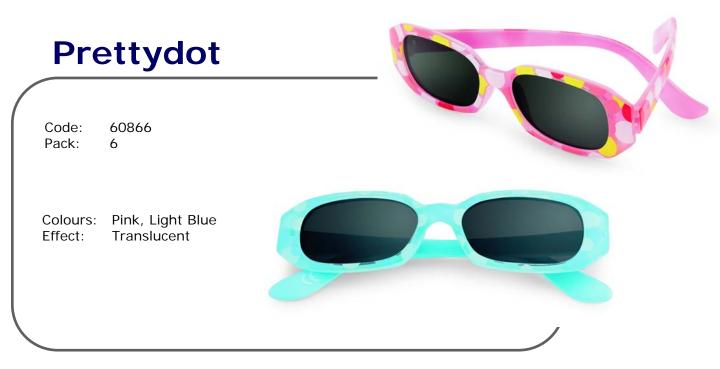

### Snoop

| Code:<br>Pack:      | 60860<br>6           |
|---------------------|----------------------|
| Colours:<br>Effect: | Blue, Grey<br>Satiny |
|                     |                      |

• Sunglasses with soft, decorative arms. Polarized grey lenses.