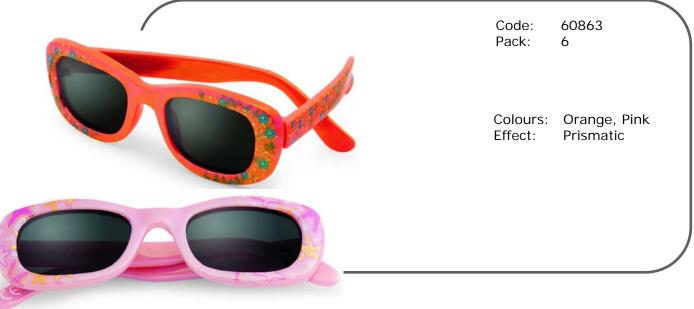

B rays
- Compliant to Directive 89/686/EEC safety requirements and provisions

#### **COMFORTABLE TO WEAR**

Frames for all children's age ranges:
Om+ Extremely soft frames for newborns and the littlest babies.
12m+ Rigid frames with soft arms for infants.
24m+ Completely rigid frames for toddlers.

#### NICE LOOKING AND SMART GLASSES

Many colours and decorative patterns to meet mum's and child's taste



### POS

 Counter Display Unit helps to show off age ranges and product features
 26x63cm

#### **Carry Cases**



- Practical carry case to keep the glasses safe
- Stylish shape representing the Chicco logo





• Shatterproof sunglasses with soft frames. Polarized grey lenses.



## Miami







• Shatterproof sunglasses with soft, decorated frames. Polarized grey lenses.



## Dolly







• Sunglasses with soft arms. Polarized grey lenses.

| Bee                                       |