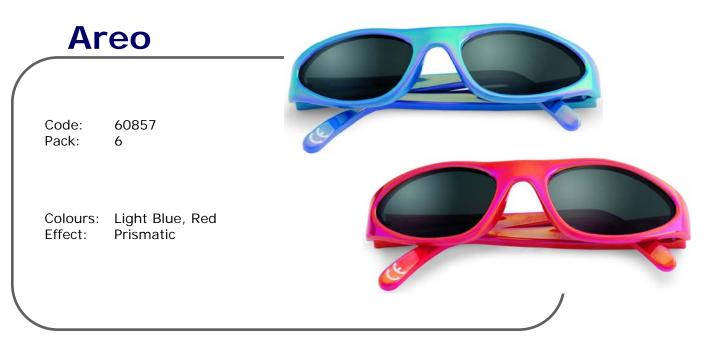

aterial
- Made in hypo-allergenic material
- Polarized shading lenses to block out 100% of harmful UVA and UVB rays
- Compliant to Directive 89/686/EEC safety requirements and provisions

#### **COMFORTABLE TO WEAR**

Frames for all children's age ranges:
Om+ Extremely soft frames for newborns and the littlest babies.
12m+ Rigid frames with soft arms for infants.
24m+ Completely rigid frames for toddlers.

#### NICE LOOKING AND SMART GLASSES

Many colours and decorative patterns to meet mum's and child's taste



### POS

 Counter Display Unit helps to show off age ranges and product features
 26x63cm

#### **Carry Cases**



- Practical carry case to keep the glasses safe
- Stylish shape representing the Chicco logo





• Shatterproof sunglasses with soft frames. Polarized grey lenses.



## Miami







• Shatterproof sunglasses with soft, decorated frames. Polarized grey lenses.



## Dolly







• Sunglasses with soft arms. Polarized grey lenses.

| Bee                                       |