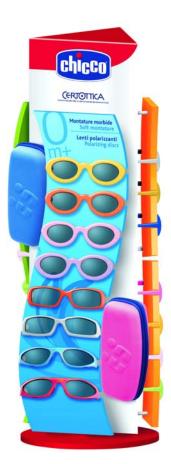

### POS

 Counter Display Unit helps to show off age ranges and product features
 26x63cm