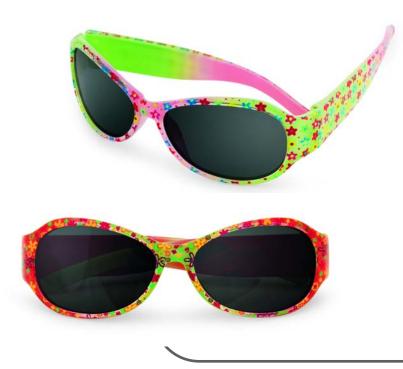

### Waxflower

Code: Pack:

60867 6

Colours: Red/Green, Green/Pink Effect: Translucent