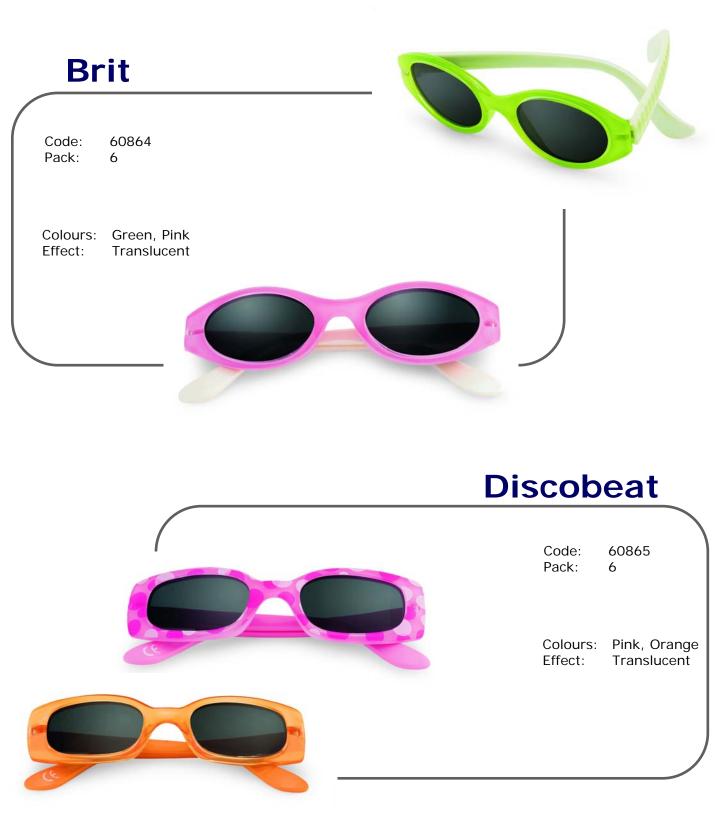

|

### Snoop

| Code:<br>Pack:      | 60860<br>6           |
|---------------------|----------------------|
| Colours:<br>Effect: | Blue, Grey<br>Satiny |
|                     |                      |





• Sunglasses with soft, decorative arms. Polarized grey lenses.







• Sunglasses with rigid frames. Polarized grey lenses.



## Flash

| C | Code:<br>Pack:      | 60871<br>6          |
|---|---------------------|---------------------|
|   | Colours:<br>Effect: | Red, Blue<br>Glossy |





• Sunglasses with rigid, decorated frames. Polarized grey lenses.





### Waxflower

Code: Pack:

60867 6

Colours: Red/Green, Green/Pink Effect: Translucent